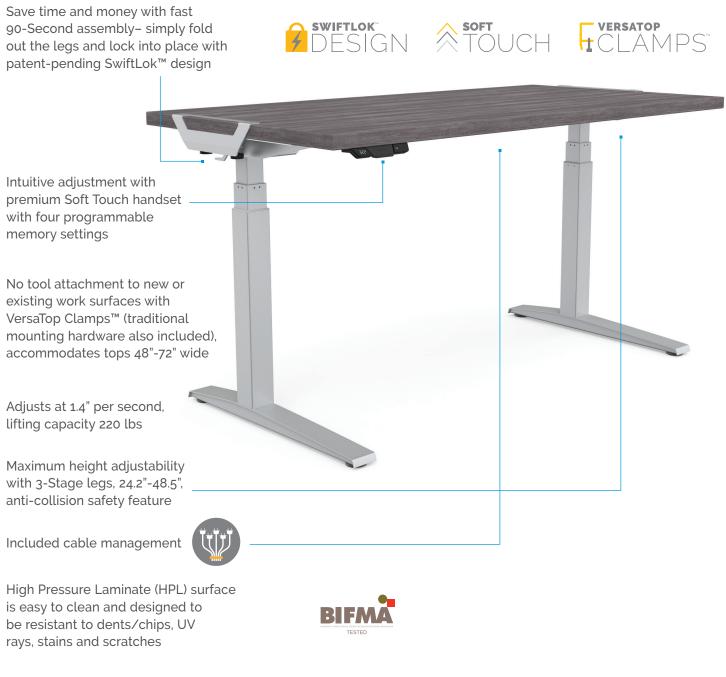

## LEVADO

## Adjustable Height Desk

Top and base sold and shipped separately

For more information visit StaplesAdvantage.com/brand/Fellowes

To order, please visit StaplesAdvantage.com, your online ordering system or contact your Account Manager.