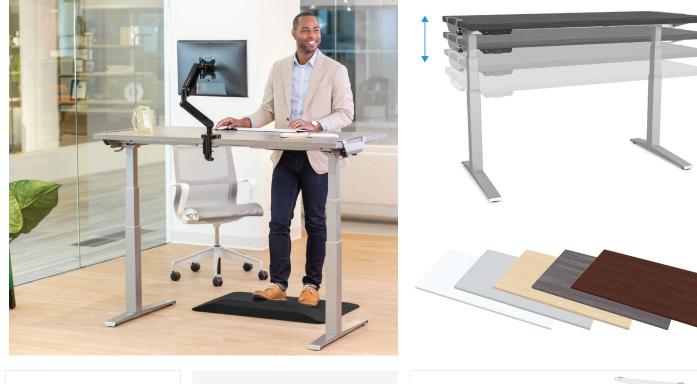

## LEVADO"

## Adjustable Height Desk

\*Top and base sold and shipped separately

|           | Gray                                               | Maple                                                | Mahogany                                            | юр |
|-----------|----------------------------------------------------|------------------------------------------------------|-----------------------------------------------------|----|
| Top Size  | Wilsonart® # D381                                  | Wilsonart® # 7911                                    | Wilsonart® # 7922                                   |    |
| 48" × 24" | <b>Staples No. 24356974</b><br>Mfr No. FEL 9649401 | <b>Staples No. 243569780</b><br>Mfr No. FEL 99649701 | <b>Staples No. 24356979</b><br>Mfr No. FEL 99650401 | (  |
| 60" x 30" | Staples No. 24356984                               | Staples No. 24356982                                 | Staples No. 24356981                                | We |
|           | Mfr No. FEL 99649501                               | Mfr No. FEL 99649801                                 | Mfr No. FEL 99650501                                |    |
| 72" x 30" | Staples No. 24356985                               | Staples No. 24356977                                 | Staples No. 24356983                                | Ba |
|           | Mfr No. FEL 99649601                               | Mfr No. FEL 99649901                                 | Mfr No. FEL 99650601                                | Т  |